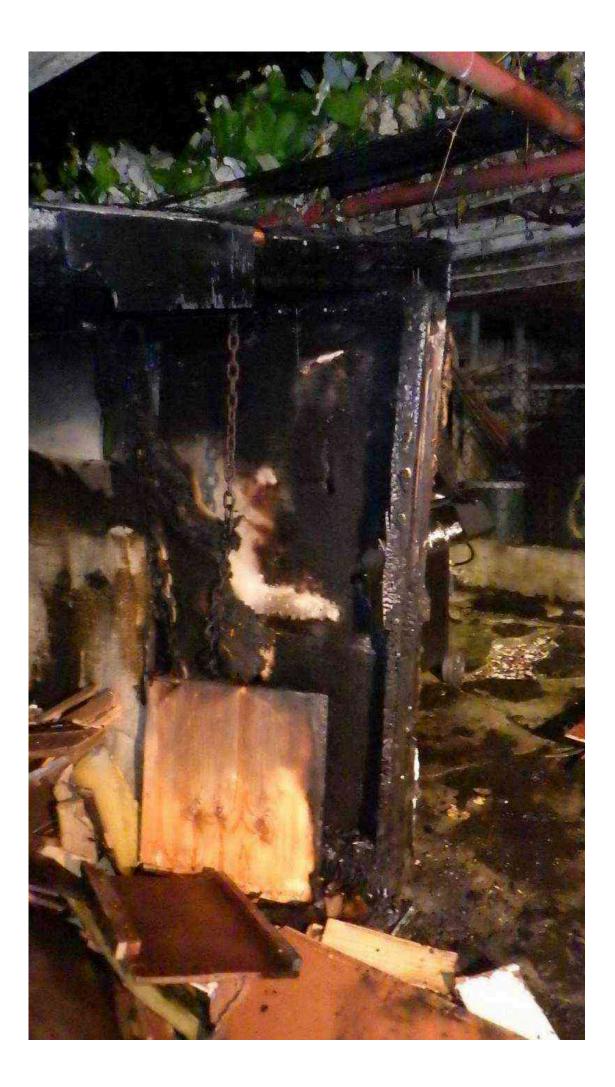

Engine 6 & Ladder 3 extinguished a fully involved shed adjacent to a two-family home, preventing fire extension into the building. The vinyl-sided exterior sustained minor radiant heat damage.

The fire cause was investigated by the NBFD Fire Investigation Unit and determined to be accidental.

There were no reported injuries."-New Bedford Fire Department.

New Bedford Fire Department photo.

New Bedford Fire Department photo.

New Bedford Fire Department photo.

New Bedford Fire Department photo.

New Bedford Fire Department photo.