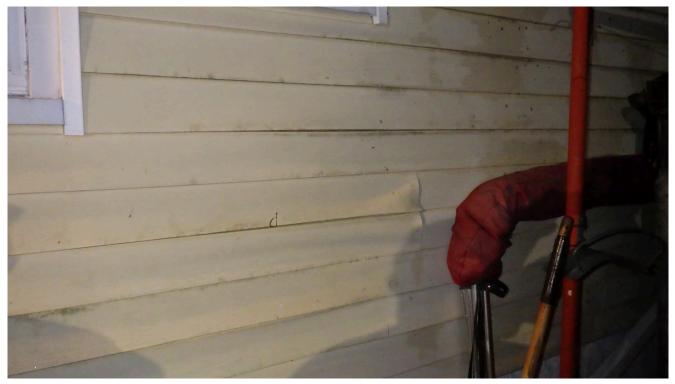

Engine 6 & Ladder 3 extinguished a fully involved shed adjacent to a two-family home, preventing fire extension into the building. The vinyl-sided exterior sustained minor radiant heat damage.

The fire cause was investigated by the NBFD Fire Investigation Unit and determined to be accidental.