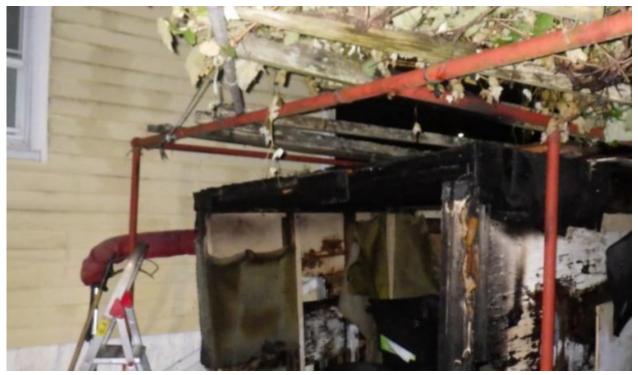

Engine 6 & Ladder 3 extinguished a fully involved shed adjacent to a two-family home, preventing fire extension into the building. The vinyl-sided exterior sustained minor radiant heat damage.

The fire cause was investigated by the NBFD Fire Investigation Unit and determined to be accidental.