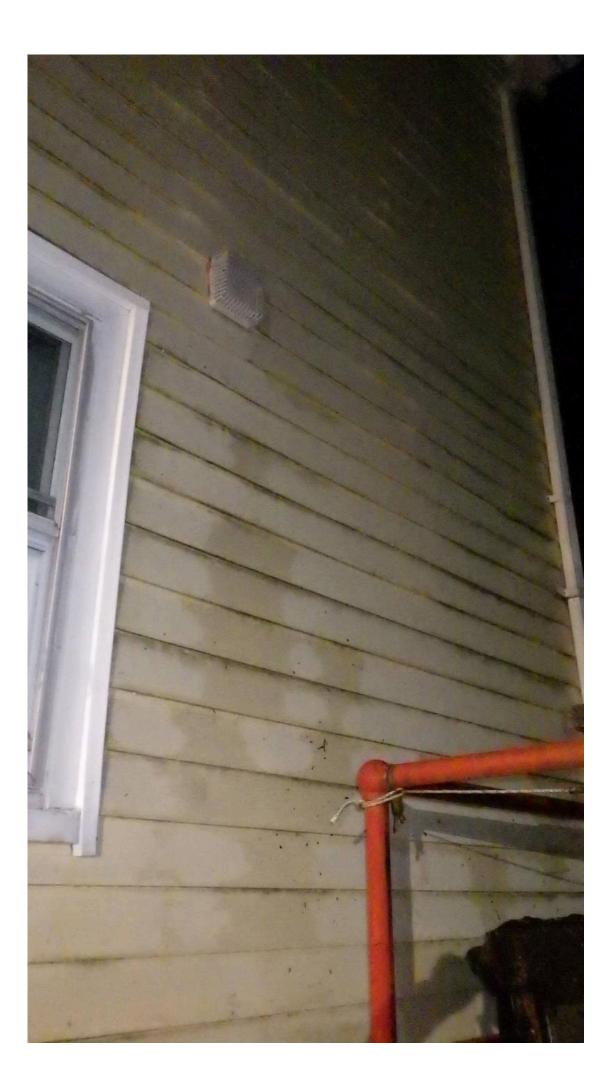

Engine 6 & Ladder 3 extinguished a fully involved shed adjacent to a two-family home, preventing fire extension into the building. The vinyl-sided exterior sustained minor radiant heat damage.

The fire cause was investigated by the NBFD Fire Investigation Unit and determined to be accidental.