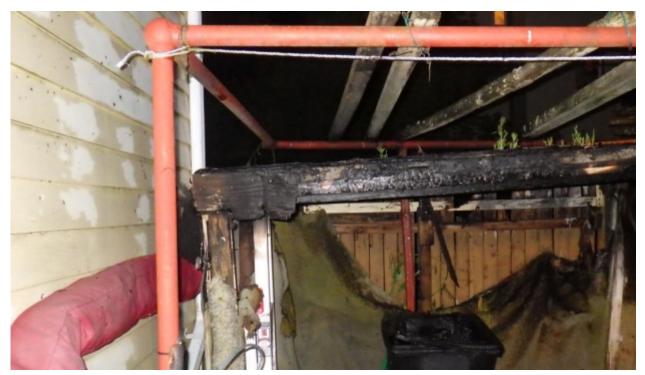

Engine 6 & Ladder 3 extinguished a fully involved shed adjacent to a two-family home, preventing fire extension into the building. The vinyl-sided exterior sustained minor radiant heat damage.

The fire cause was investigated by the NBFD Fire Investigation Unit and determined to be accidental.