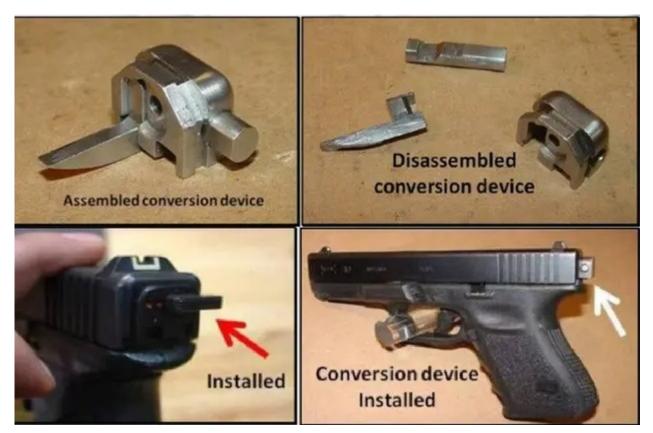

In January 2023, Williams agreed to sell several machinegun conversion devices and other firearm accessories to an undercover agent. Following a series of communications, Williams met the undercover agent twice at a pre-arranged location. On Jan. 12, 2023, Williams sold the first machinegun conversion device, along with numerous rounds of ammunition. On the following day Williams sold two additional machinegun conversion devices to the undercover agent. Williams is prohibited from possessing a firearm or ammunition due to a prior felony conviction.

FBI photo.

The charge of unlawful transferring or possession of a machinegun provides for a sentence of up to 10 years in prison, up to three years of supervised release and a fine of up to \$250,000. The felon in possession charge provides for a sentence of up to 10 years in prison, three years of supervised release and a fine of \$250,000. Sentences are imposed by a federal district court judge based upon the U.S. Sentencing Guidelines and statutes which govern the determination of a sentence in a criminal case.